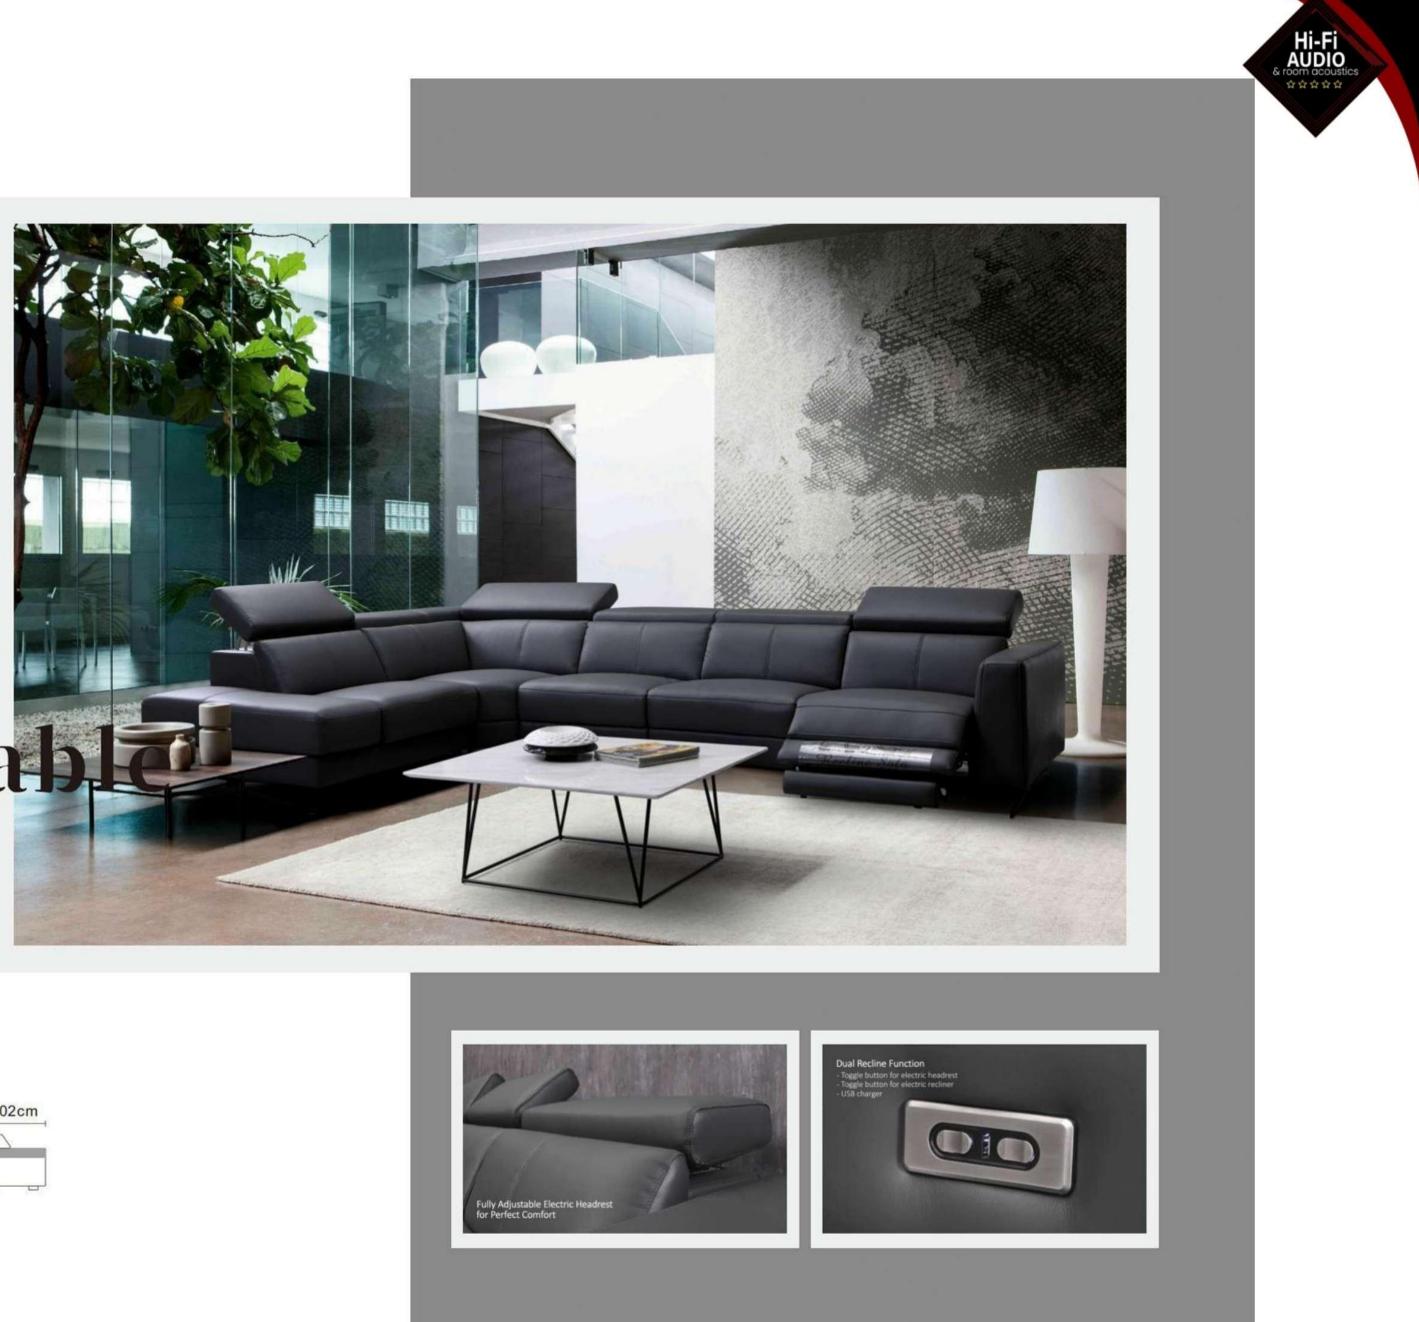

#### HI-FI AUDIO & ROOM ACOUSTICS PREMIUM SEATS SECTIONAL SOFA LOUNGE COLLECTION

Made of Genuine Ox Leather and the latest Silicone Leather Technology

Heavy Duty Electric Motor with 2 years warranty

with Chilled Cup Holder, USB Charger and Ambient Light under the seats

Quality, Comfort, Style and Durability at the right price.