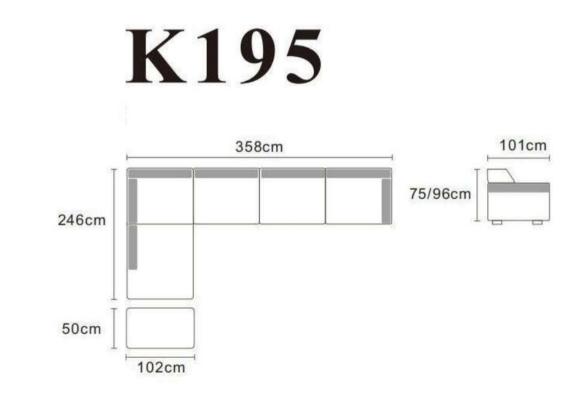

### K198-A

The oolot od cleqat and smpie and sinple and te line dongn of liwoly and amocoriic s nnure ad how ieng appedgive you a oamtartatle boedow ot hame